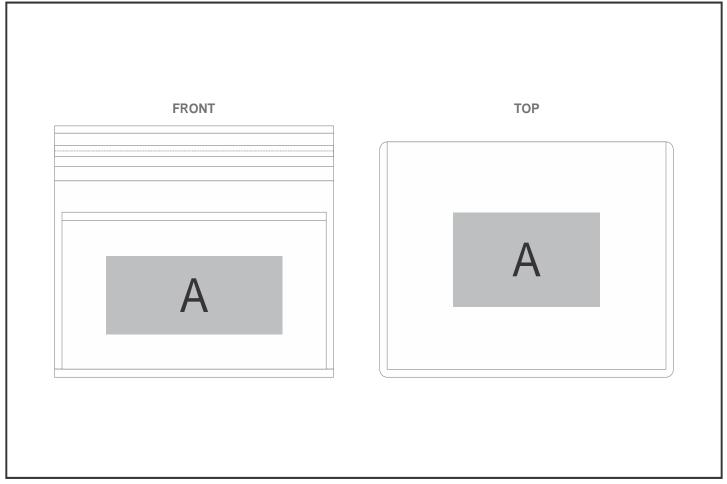

## **Branding Options:**

| Position | Branding Method (Branding Code) | No. of Colours | Dimension              |
|----------|---------------------------------|----------------|------------------------|
| А        | Screen Print (SA)               | 1 Colour       | 120mm wide x 40mm high |
| А        | Digital Direct Transfer (DDT-D) | Full Colour    | 105mm wide x 50mm high |
| А        | Digital Direct Transfer (DDT-A) | Full Colour    | 120mm wide x 50mm high |